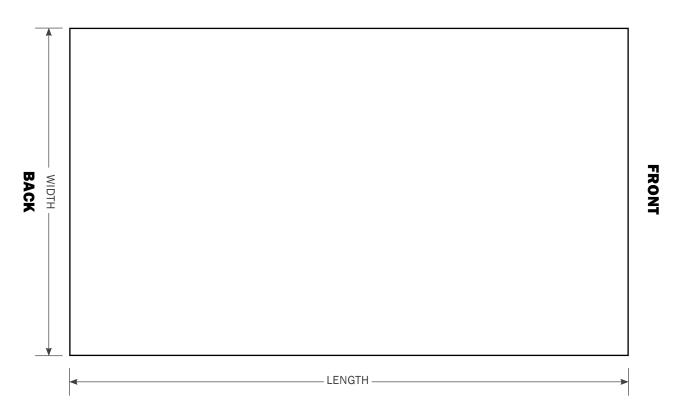

## TARP DETAILS

| Width            | <br>mm |
|------------------|--------|
| Length           | <br>mm |
| Shortener Height | <br>mm |
| Ropes Size       |        |
| Rope Location    |        |
| Double Eyelets   |        |
| Material         |        |
| Patches          |        |
|                  |        |

## TRAILER DETAILS

| Width       | <br>mm |
|-------------|--------|
| Length      | <br>mm |
| Gate Height | <br>mm |